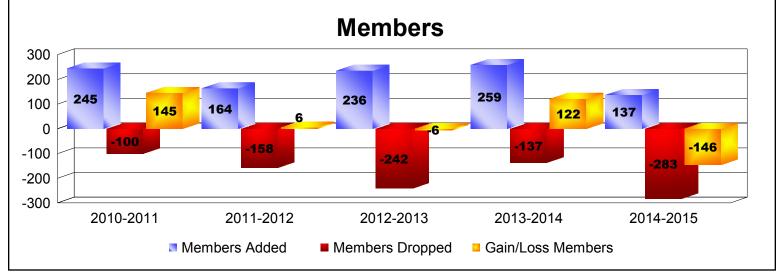

District F 4

As of June 2015 Cumulative

| Year      | New<br>Clubs | Dropped<br>Clubs | Gain/<br>Loss<br>Clubs | New<br>Members | Charter<br>Members | Reinstate<br>Members | Transfer<br>Members | Total<br>Member<br>Added | Total<br>Members<br>Dropped | Gain/<br>Loss<br>Members |
|-----------|--------------|------------------|------------------------|----------------|--------------------|----------------------|---------------------|--------------------------|-----------------------------|--------------------------|
| 2010-2011 | 2            | 0                | 2                      | 175            | 59                 | 9                    | 2                   | 245                      | -100                        | 145                      |
| 2011-2012 | 1            | -1               | 0                      | 97             | 46                 | 17                   | 4                   | 164                      | -158                        | 6                        |
| 2012-2013 | 1            | -4               | -3                     | 162            | 48                 | 20                   | 6                   | 236                      | -242                        | -6                       |
| 2013-2014 | 5            | -1               | 4                      | 131            | 117                | 10                   | 1                   | 259                      | -137                        | 122                      |
| 2014-2015 | 0            | -2               | -2                     | 126            | 4                  | 5                    | 2                   | 137                      | -283                        | -146                     |
| Average   | 2            | -2               | 0                      | 138            | 55                 | 12                   | 3                   | 208                      | -184                        | 24                       |