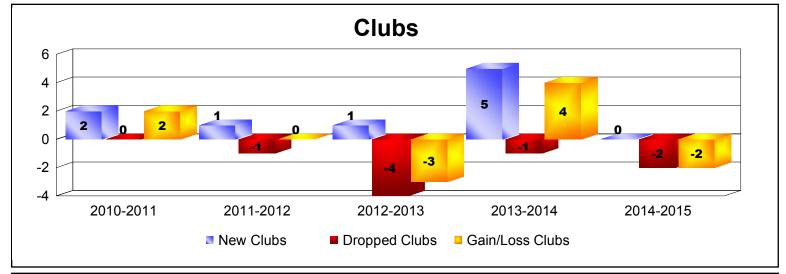

District F 4

As of June 2015 Cumulative

| Year      | New<br>Clubs | Dropped<br>Clubs | Gain/<br>Loss<br>Clubs | New<br>Members | Charter<br>Members | Reinstate<br>Members | Transfer<br>Members | Total<br>Member<br>Added | Total<br>Members<br>Dropped | Gain/<br>Loss<br>Members |
|-----------|--------------|------------------|------------------------|----------------|--------------------|----------------------|---------------------|--------------------------|-----------------------------|--------------------------|
| 2010-2011 | 2            | 0                | 2                      | 175            | 59                 | 9                    | 2                   | 245                      | -100                        | 145                      |
| 2011-2012 | 1            | -1               | 0                      | 97             | 46                 | 17                   | 4                   | 164                      | -158                        | 6                        |
| 2012-2013 | 1            | -4               | -3                     | 162            | 48                 | 20                   | 6                   | 236                      | -242                        | -6                       |
| 2013-2014 | 5            | -1               | 4                      | 131            | 117                | 10                   | 1                   | 259                      | -137                        | 122                      |
| 2014-2015 | 0            | -2               | -2                     | 126            | 4                  | 5                    | 2                   | 137                      | -283                        | -146                     |
| Average   | 2            | -2               | 0                      | 138            | 55                 | 12                   | 3                   | 208                      | -184                        | 24                       |